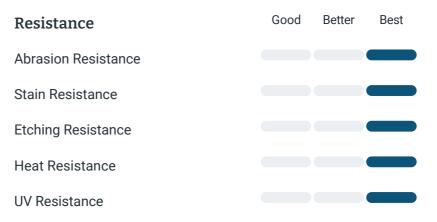

### Cleaning & Maintentance

No sealing required. Clean with soap and water or any other household cleaning product. For stubborn spills you can use a scour pad and soft scrub or bar keeper's friend. (For polished finishes use a cutting board and clean with a sponge or soft cloth with mild soap and water)